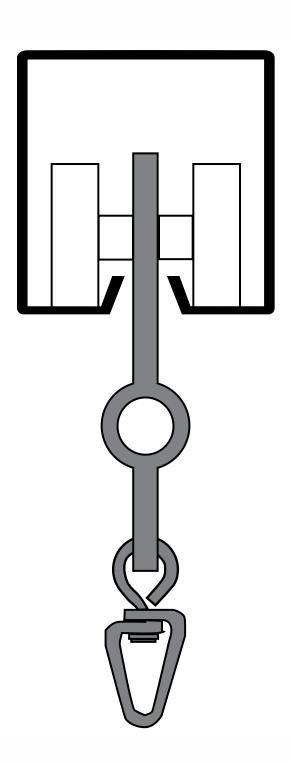

Full Size End View

(NOTE: TRIM CHAIN NOT SHOWN)

## No. 2801 (BL) Single Carrier

1 - 3-1/4 oz.

Carrier spacing: 12". Block constructed of nylon material supported from ballbearing with 2 heavy duty polyethylene wheels. Plated swivel for free, effortless curtain movement. Trim chain supplied for curtain trimming. Combined carrier and bumper width: Approximately 2". Length from bottom of track to bottom of 5 chain links: Approximately 9-1/4" from bottom of track to bottom of trim chain.