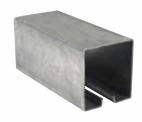

## No. 2800 Channel [2800 BL]

1' - 2 lbs. 12 oz.

## No. 2800-ABL Channel

1' - 15 oz.

14 gauge galvanized steel. 2800 BL powder coated black finish. (No. 2800-ABL supplied in 12 gauge aluminum with a black finish) Obtainable in unspliced lengths up to 26'. Holes can be drilled for direct ceiling attachment. Approximately: 2-5/8" wide x 2-3/4" high.