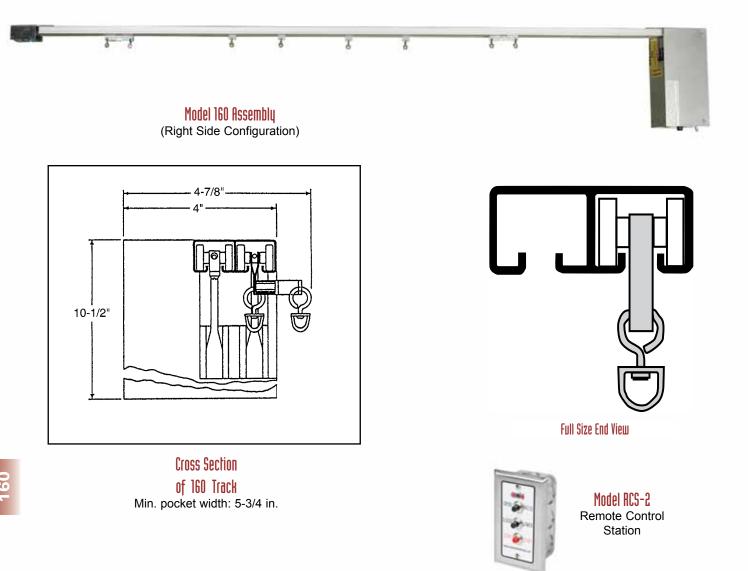

## MOTO-TRAC® MODEL 160

MOTO-TRAC<sup>®</sup> is an aluminum track for straight light to medium weight draperies. The track can be one-way draw or bi-parting. Unlimited center overlap can be specified as an option. The curtain machine is attached to the track channel and may be located at either end of the track (location must be specified when ordering). The machine is concealed by the drapery fabric. Curtain machine characteristics are similar to those of Tom Thumb<sup>®</sup> Model 872-MCS except that the limit switches are located at one end of the track. The curtain stops automatically at its fully opened and fully closed positions.

## WHEN ORDERING PLEASE ADVISE:

- 1. If operation will be bi-part or one-way.
- 2. If system will be motorized or manual operation.
- 3. If the machine is located on the left or right side of the track. (Orientation is inside looking out the window)
- 4. Priced 20' length. Specify actual length at time of order.